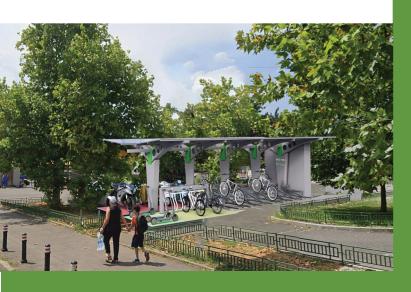

# Bike Hub – Smart Parking for Urban Mobility

Bike Hub is an innovative modular parking hub designed for alternative mobility providing a safe and efficient solution. The system connects residential neighborhoods with central zones, strategically positioned in areas with access to public transport. Offers parking for scooters, bicycles, and e-bikes, along with Easy Box storage. The Smart Box compartments provide secure storage for personal items, with the entire system easily accessed via a QR code scan.

Bike Hub offers a modern and secure solution for alternative mobility. The Easy Box ensures safe storage, while the entire system operates through a QR code on the screen. Vehicles are protected with advanced locking systems, including bike locks offering safety and convenience for users.