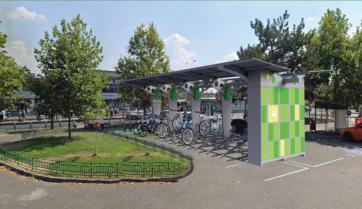

## Bike HUB

# Bike Hub – Smart Parking for Urban Mobility

Bike Hub is an innovative modular parking hub designed for alternative mobility providing a safe and efficient solution. The system connects residential neighborhoods with central zones, strategically positioned in areas with access to public transport. Offers parking for scooters, bicycles, and e-bikes, along with Easy Box storage. The Smart Box compartments provide secure storage for personal items, with the entire system easily accessed via a QR code scan.

Bike Hub offers a modern and secure solution for alternative mobility. The Easy Box ensures safe storage, while the entire system operates through a QR code on the screen. Vehicles are protected with advanced locking systems, including bike locks offering safety and convenience for users.