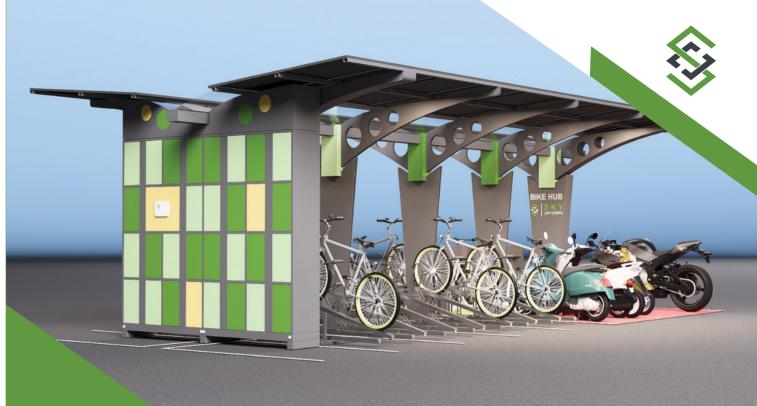

## Bike HUB

# Bike Hub – Smart Parking for Urban Mobility

Bike Hub is an innovative modular parking hub designed for alternative mobility providing a safe and efficient solution. The system connects residential neighborhoods with central zones, strategically positioned in areas with access to public transport. Offers parking for scooters, bicycles, and e-bikes, along with Easy Box storage. The Smart Box compartments provide secure storage for personal items, with the entire system easily accessed via a QR code scan.

Bike Hub offers a modern and secure solution for alternative mobility. The Easy Box ensures safe storage, while the entire system operates through a QR code on the screen. Vehicles are protected with advanced locking systems, including bike locks offering safety and convenience for users.